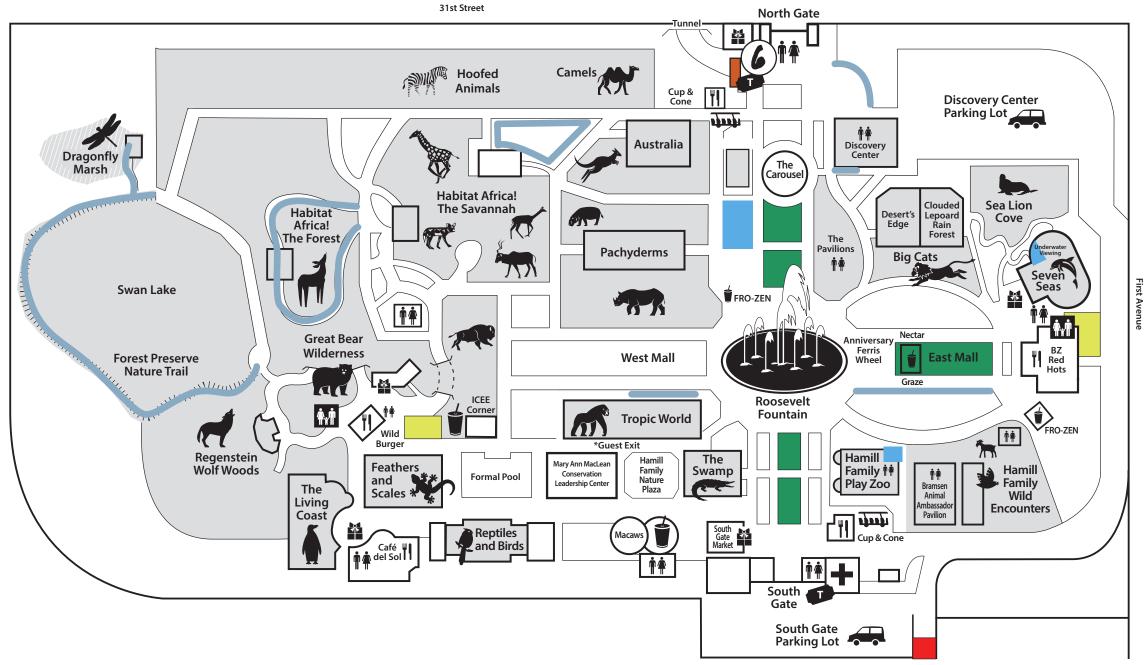

## ARRIVAL GUIDE

- 1. Enter through Northwest Parking. Located just north of 31st Street on Golfview road.
- 2. Use the first 3 parking lanes.
- 3. Proceed up the lane to the parking attendant or parking booth as directed by staff. Here we will take attendance and collect parking payments or prepaid parking QR codes. (All buses entering the lot must pay for parking.)
- 4. Continue to bus parking.
- 5. Enter through the tunnel entrance. The gate will open at 10 A.M., or 9:30 A.M. if visiting after Memorial Day.
- 6. Access Control is your final stop before your experience begins. The group lead should check in with the attendant and confirm which school you are visiting from.