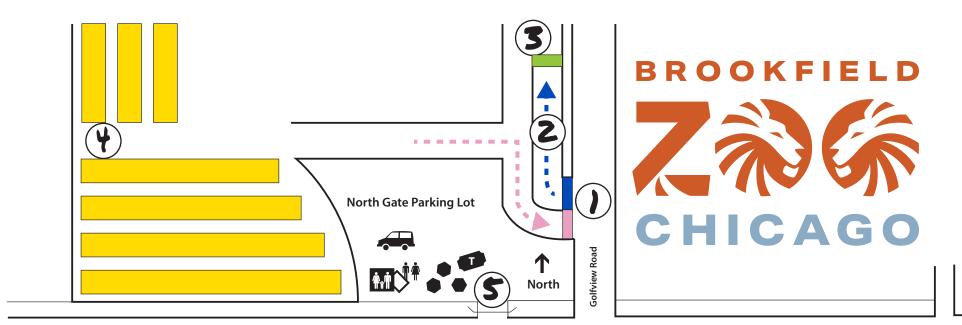

## ARRIVAL GUIDE

- 1. Enter through Northwest Parking. Located just north of 31st Street on Golfview road.
- 2. Use the first 3 parking lanes.
- 3. Proceed up the lane to the parking attendant or parking booth as directed by staff. Here we will take attendance and collect parking payments or prepaid parking QR codes. (All buses entering the lot must pay for parking.)
- 4. Continue to bus parking.
- 5. Enter through the tunnel entrance. The gate will open at 10 A.M., or 9:30 A.M. if visiting after Memorial Day.
- 6. Access Control is your final stop before your experience begins. The group lead should check in with the attendant and confirm which school you are visiting from.